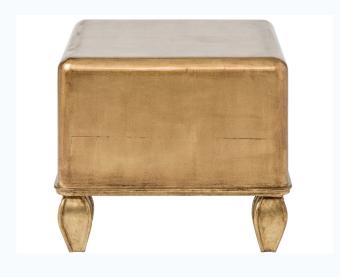

# CUSTOM COFFEE

View Left
Large Ottoman Coffee Table, White
Lacquer
TB1036M

Small Ottoman Coffee Table, Gold Leaf TB1037M

View Right Swedish Rococo Coffee Table TB1034M