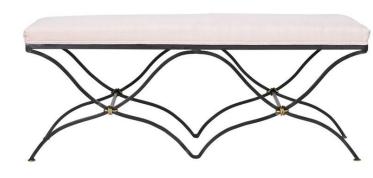

## **UPHOLSTERY**

View Left Belgian Linen Shelter Sofa BQ1020M

Belgian Linen Pair of Bolsters BQ1021M

Zebra Hide with Gold Leaf Bench BQ1027M

View Right
Belgian Linen Shelter Loveseat
BQ1022M

White Cow Hide with Gold Leaf Bench BQ1027M