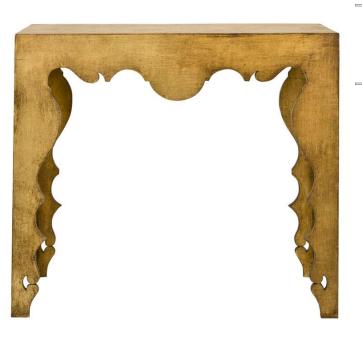

BD1063M - Twin

BD1051M - King

BD1041M - Queen

BD1061M - Twin

View Right Belgian Two Seater Bench BQ1026M

Iron Console with Travertine CO1010M

View Left Iron Klismos Chair CR1034M

View Right Two Tone Iron Console CO1020M