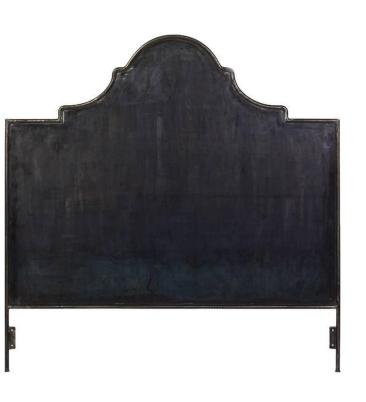

#### **Two Tone Iron Canopy Bed**

BD1081M - King

BD1080M - Queen

BD1082M - Twin

View Left

Iron Venetian Headboard

BD1053M - King

BD1043M - Queen

BD1063M - Twin

BD1051M - King

BD1041M - Queen

BD1061M - Twin

View Right Belgian Two Seater Bench BQ1026M

Iron Console with Travertine CO1010M

View Left Iron Klismos Chair CR1034M

View Right Two Tone Iron Console CO1020M