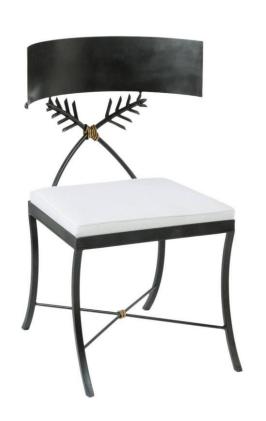

BD1063M - Twin

BD1051M - King

BD1041M - Queen

BD1061M - Twin

View Right Belgian Two Seater Bench BQ1026M

Iron Console with Travertine CO1010M

View Left Iron Klismos Chair CR1034M

View Right Two Tone Iron Console CO1020M