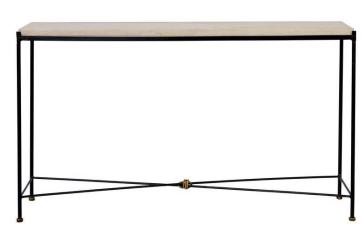

BD1063M - Twin

BD1051M - King

BD1041M - Queen

BD1061M - Twin

View Right Belgian Two Seater Bench BQ1026M

Iron Console with Travertine CO1010M

View Left Iron Klismos Chair CR1034M

View Right Two Tone Iron Console CO1020M