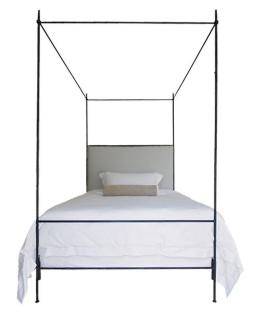

## IRON CREATIONS

#### View Left:

**Iron Venetian Canopy Bed** 

BD1033M - King

BD1032M - Queen

BD1034M - Twin



BD1055M - King

BD1045M - Queen

BD1065M - Twin



**Louis XVI Iron Canopy Bed** 

BD1054M - King

BD1044M - Queen

BD1064M - Twin

#### **Two Tone Iron Canopy Bed**

BD1081M - King

BD1080M - Queen

BD1082M - Twin











View Left

Iron Venetian Headboard

BD1053M - King

BD1043M - Queen

BD1063M - Twin



BD1051M - King

BD1041M - Queen

BD1061M - Twin





View Right Belgian Two Seater Bench BQ1026M

Iron Console with Travertine CO1010M







View Left Iron Klismos Chair CR1034M

View Right Two Tone Iron Console CO1020M





## **UPHOLSTERY**



View Left Belgian Linen Shelter Sofa BQ1020M

Belgian Linen Pair of Bolsters BQ1021M

Zebra Hide with Gold Leaf Bench BQ1027M

View Right
Belgian Linen Shelter Loveseat
BQ1022M

White Cow Hide with Gold Leaf Bench BQ1027M











# **CUSTOM ROCOCO**

View Left Rococo Console Table, Gold Leaf TB1034M

Rococo Martini Table, Gold Leaf TB1033M





View Right Swedish Rococo Console Table TB1012M

Swedish Rococo Martini Table TB1011M





# CUSTOM COFFEE