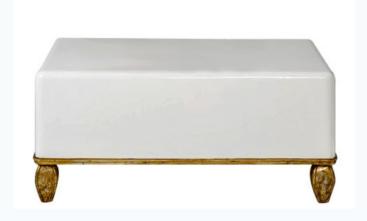

# CUSTOM COFFEE

View Left
Large Ottoman Coffee Table, White
Lacquer
TB1036M

Small Ottoman Coffee Table, Gold Leaf TB1037M

View Right Swedish Rococo Coffee Table TB1034M