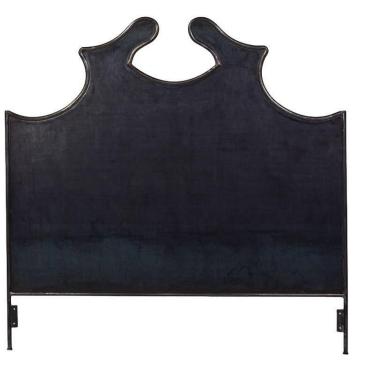

#### **Two Tone Iron Canopy Bed**

BD1081M - King

BD1080M - Queen

BD1082M - Twin

View Left

Iron Venetian Headboard

BD1053M - King

BD1043M - Queen