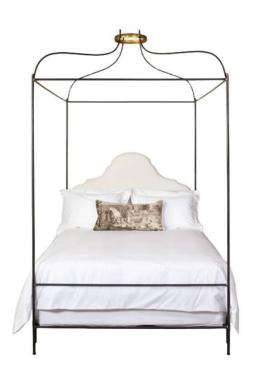

#### View Left:

**Iron Venetian Canopy Bed** 

BD1033M - King

BD1032M - Queen

BD1034M - Twin

BD1055M - King

BD1045M - Queen

BD1065M - Twin