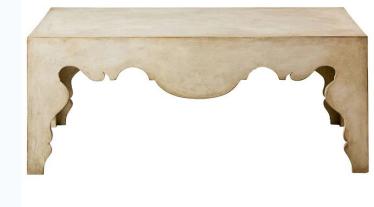

# CUSTOM COFFEE

View Left
Large Ottoman Coffee Table, White
Lacquer
TB1036M

Small Ottoman Coffee Table, Gold Leaf TB1037M

View Right Swedish Rococo Coffee Table TB1034M