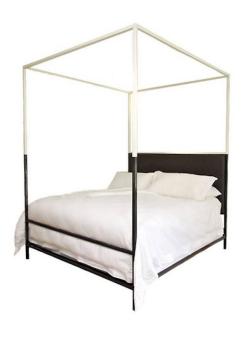

#### View Left:

**Iron Venetian Canopy Bed** 

BD1033M - King

BD1032M - Queen

BD1034M - Twin

BD1055M - King

BD1045M - Queen

BD1065M - Twin