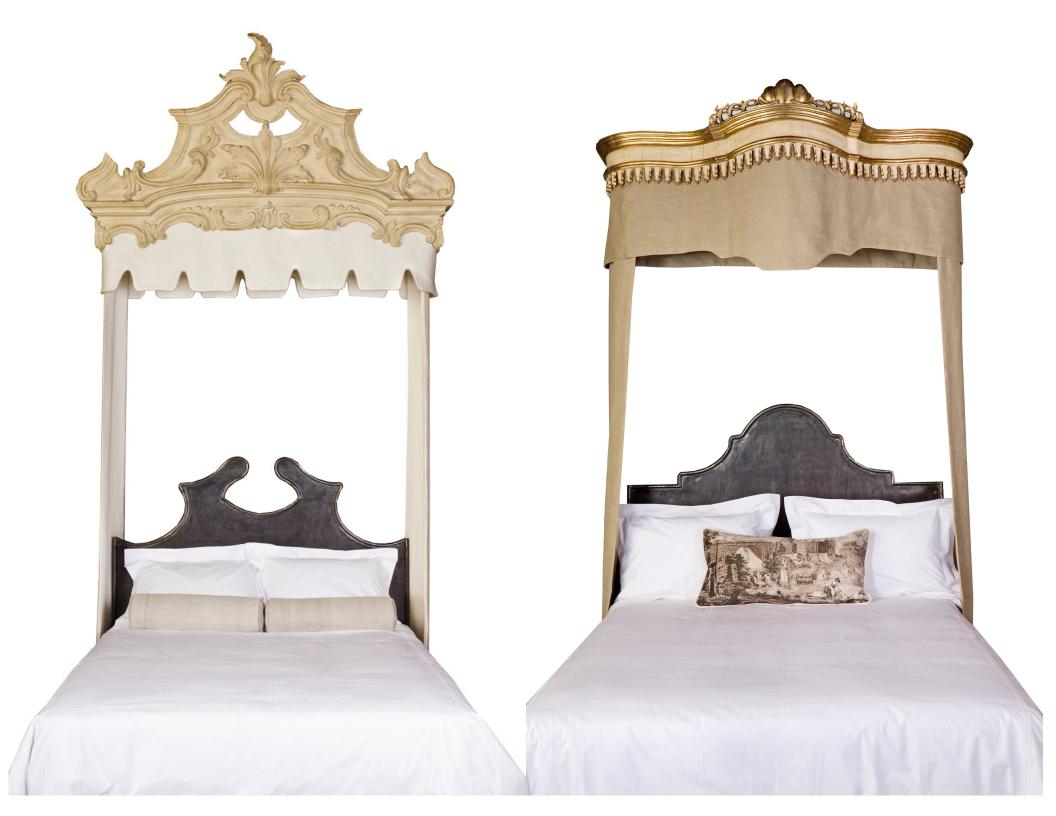

#### View Left:

**Iron Venetian Canopy Bed** 

BD1033M - King

BD1032M - Queen

BD1034M - Twin

BD1055M - King

BD1045M - Queen

BD1065M - Twin

**Louis XVI Iron Canopy Bed** 

BD1054M - King

BD1044M - Queen

BD1064M - Twin