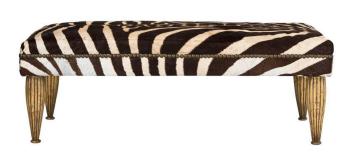

## **UPHOLSTERY**

View Left Belgian Linen Shelter Sofa BQ1020M

Belgian Linen Pair of Bolsters BQ1021M

Zebra Hide with Gold Leaf Bench BQ1027M

View Right
Belgian Linen Shelter Loveseat
BQ1022M

White Cow Hide with Gold Leaf Bench BQ1027M